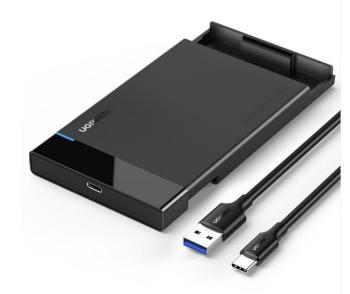

## **USB-C 3.1 To 2.5" SATA Hard Drive Enclosure**

Model No: US221 50743

## **Specifications:**

- \*Input: USB-C 3.1 GEN2 Female
- \*Output:(7+15)Pin SATA 3.0 port
- \*SATA 3.0 speed up to 6Gbps, compatible with SATA 2.0/1.0
- \*USB-C 3.1 GEN2 speed up to 10Gbps, compatible with USB 3.0&2.0 & 1.1
- \*Support 2.5 Inch SATA with thickness of 9.5mm and below;Up to 6TB
- \*Support UASP
- \*Tool-free installation
- \*Dimension: L128.5\*W82\*H14mm
- \*USB-C male to USB-A male cable Length: 50cm