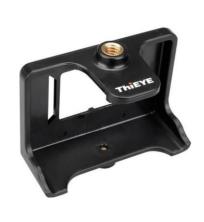

## Overview:

The frame mount delivers optimal audio capture during activities for the open design. You can easily access to all buttons, camera ports and screen for setup, charging, data offload and preview.

## **Features:**

The open design delivers optimal audio capture during activities Easily access to all buttons, camera ports and screen for setup, charging, data offload and preview. Included 1/4" tripod mount adapter can connect to other ThiEYE mounts, such as wrist strap mount and bike handlebar mount The provided clips can securely attach to your backpack and keep your hands free. 1/4" threaded inserts on both sides of frames for shooting footage from different angle. Convenient to operate for the compact and lightweight design Perfect for car recording, traveling or climbing.