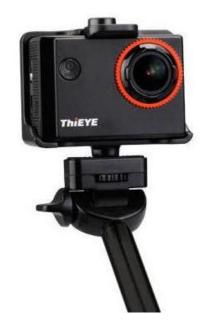

## Overview:

The frame mount delivers optimal audio capture during activities for the open design. You can easily access to all buttons, camera ports and screen for setup, charging, data offload and preview.

## **Features:**

The open design delivers optimal audio capture during activities Easily access to all buttons, camera ports and screen for setup, charging, data offload and preview. Included 1/4" tripod mount adapter can connect to other ThiEYE mounts, such as wrist strap mount and bike handlebar mount The provided clips can securely attach to your backpack and keep your hands free. 1/4" threaded inserts on both sides of frames for shooting footage from different angle. Convenient to operate for the compact and lightweight design Perfect for car recording, traveling or climbing.