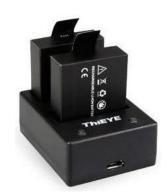

## Overview:

The dual battery charger can quickly charge two Li-on batteries simultaneously and won't affect your shooting process. No more worry about how much the battery capacity remains to be used. Compatible with ThiEYE Action Cam i60 / i30

## Features:

Quickly charges two Li-on batteries simultaneously
The smart LED lights will indicate red when charging and turn green when
charging is complete. Can be charged with most standard Micro USB power
adapters, such as a PC or wall adapter. Help charge your spare battery and
won't affect your shooting process.