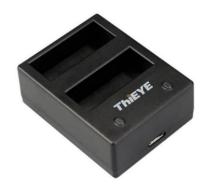

## Overview:

The dual battery charger can quickly charge two Li-on batteries simultaneously and won't affect your shooting process. No more worry about how much the battery capacity remains to be used. Compatible with ThiEYE Action Cam i60 / i30

## Features:

Quickly charges two Li-on batteries simultaneously
The smart LED lights will indicate red when charging and turn green when
charging is complete. Can be charged with most standard Micro USB power
adapters, such as a PC or wall adapter. Help charge your spare battery and
won't affect your shooting process.