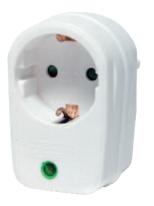

# Power Adapter with Surge Protection

#### **Specification:**

- Plug: 16A/230V-2P+ESocket: 16A/230V-1WAY
- Voltage range: max. 230V~/50/60Hz
- Load: max. 16A / 3500W
- With surge protection