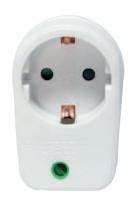

# Power Adapter with Surge Protection

#### **Specification:**

- Plug: 16A/230V-2P+ESocket: 16A/230V-1WAY
- Voltage range: max. 230V~/50/60Hz
- Load: max. 16A / 3500W
- With surge protection