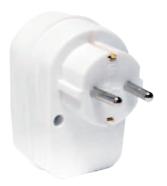

# Power Adapter with Surge Protection

#### **Specification:**

- Plug: 16A/230V-2P+ESocket: 16A/230V-1WAY
- Voltage range: max. 230V~/50/60Hz
- Load: max. 16A / 3500W
- With surge protection