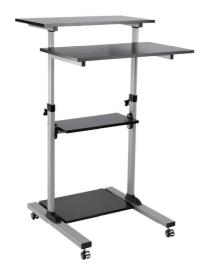

### Compact Mobile Stand Up Computer Workstation

Art. No.: **BP0070** 

Designed to mount the computer to save more space in the working area.

#### Features:

- » Tiltable desktop: Allows multiple angle requirements
- » Allow easy transition from sitting to standing with manual height lifting
- » E1 Grade particle board panel: features Heavy duty and moisture resistant
- » Locking rotary knob ensures a secure position at any height setting
- » Ledge on the bottom to hold paper in place from sliding off
- » Ideal for Use as A Stand Up Desk or A Speaker's Podium

Effortlessly to healthy sit-stand heights so you can work with more comfort

Height adjustable table top and keyboard tray and two utility shelves offer the basics

Sturdy casters

Made in China