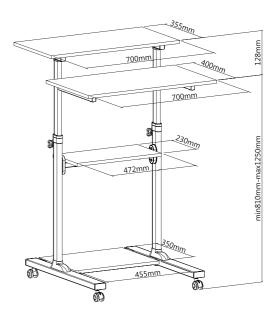

### **Specification:**

| Material                    | Plastic,Particle Board & Melamine,Steel |
|-----------------------------|-----------------------------------------|
| Dimensions                  | 1378 x 705 x 700mm                      |
| Tabletop Thickness          | 15mm                                    |
| Height Range                | 440mm                                   |
| Worksurface Weight Capacity | 60kg                                    |
| Installation                | Tabletop Stand                          |
| Color                       | White                                   |