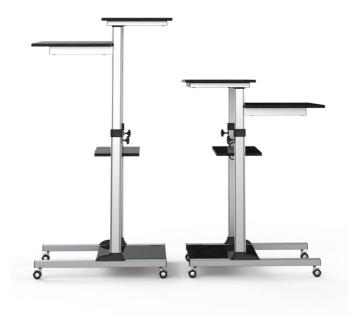

Effortlessly to healthy sit-stand heights so you can work with more comfort

Height adjustable table top and keyboard tray and two utility shelves offer the basics

Sturdy casters

Made in China

### **Specification:**

| Material                    | Plastic,Particle Board & Melamine,Steel |
|-----------------------------|-----------------------------------------|
| Dimensions                  | 1378 x 705 x 700mm                      |
| Tabletop Thickness          | 15mm                                    |
| Height Range                | 440mm                                   |
| Worksurface Weight Capacity | 60kg                                    |
| Installation                | Tabletop Stand                          |
| Color                       | White                                   |